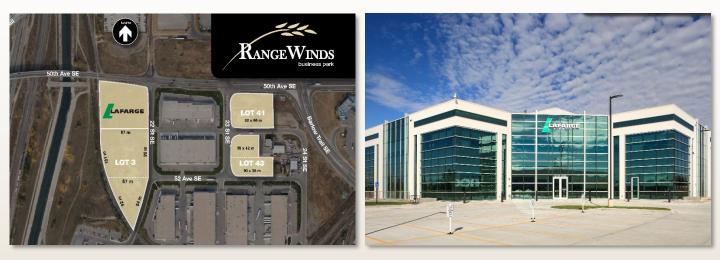

| AVAILABLE:                  | 3 lots for design build lease:                                                                                                                                                                                                                                                                                                  | Lot 3 – 2.72 Acres (Zoned I-G)<br>Lot 41 – 1.31 Acres (Zoned I-C)<br>Lot 43 – 1.41 Acres (Zoned I-G) |
|-----------------------------|---------------------------------------------------------------------------------------------------------------------------------------------------------------------------------------------------------------------------------------------------------------------------------------------------------------------------------|------------------------------------------------------------------------------------------------------|
| HIGHLIGHTS:                 | <ul> <li>Located at the intersections of Barlow Trail / 50<sup>th</sup> Avenue SE and 50<sup>th</sup> Avenue / 22<sup>nd</sup> Street SE</li> <li>Excellent access to Deerfoot Trail, Barlow Trail, 50<sup>th</sup> Avenue SE &amp; Peigan Trail</li> <li>City of Calgary Transit via Routes 24, 147, 43 and BRT 302</li> </ul> |                                                                                                      |
| RATES:                      | Market Rates                                                                                                                                                                                                                                                                                                                    |                                                                                                      |
| OPERATING COSTS<br>& TAXES: | TBD                                                                                                                                                                                                                                                                                                                             |                                                                                                      |
| TRAFFIC COUNTS:             | Average vehicle count per day<br>136,000 - Deerfoot Trail<br>41,000 - Barlow Trail<br>17,000 - 50 <sup>th</sup> Avenue SE<br>16,000 - Ogden Road south<br>21,000 - Ogden Road north                                                                                                                                             | n of 50 <sup>th</sup> Avenue                                                                         |