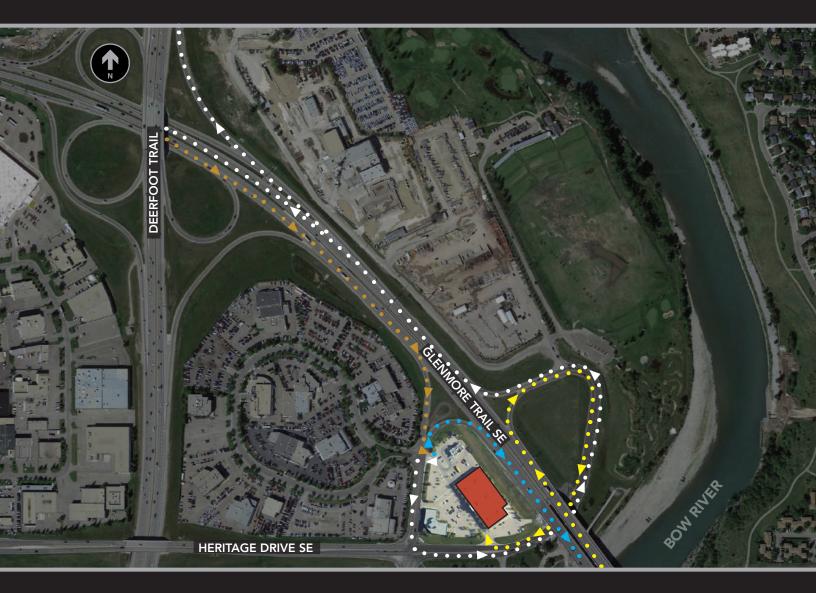

## GLENMORE AND DEERFOOT TRAIL

## GLENDEER JUNCTION

| TOTAL<br>RENTABLE AREA                            | 42,832 SQ FT                                                                                                                                                                                                                                                                           |
|---------------------------------------------------|----------------------------------------------------------------------------------------------------------------------------------------------------------------------------------------------------------------------------------------------------------------------------------------|
| H I G H L I G H T S                               | <ul> <li>Located at 70 Glendeer Circle SE, Calgary, Alberta</li> <li>Convenient access to Glenmore Trail, Deerfoot Trail and Blackfoot Trail</li> <li>Excellent surface parking</li> </ul>                                                                                             |
|                                                   | <ul> <li>Clear ceiling height 19'-5</li> <li>A &amp; W Restaurant on-site; additional amenities, restaurants and services<br/>in close proximity at Heritage Towne Centre, Deerfoot Meadows and<br/>Chinook Centre</li> <li>Steps from the City of Calgary's Pathway System</li> </ul> |
|                                                   | <ul> <li>Excellent exposure to Glenmore Trail (68,000 vehicles average daily weekday traffic volume)</li> <li>4 parking stalls per 1,000 SQ FT</li> </ul>                                                                                                                              |
| TRANSIT                                           | <ul> <li>City of Calgary Transit via routes 72 and 73</li> </ul>                                                                                                                                                                                                                       |
| RATES                                             | • Market                                                                                                                                                                                                                                                                               |
| O P E R A T I N G<br>C O S T S<br>A N D T A X E S | • Budgeted for 2019 at \$7.82 / SQ FT                                                                                                                                                                                                                                                  |