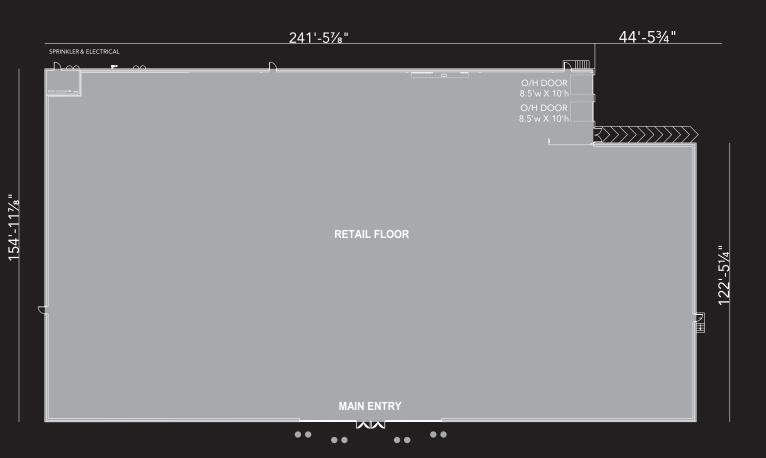

## GLENDEER JUNCTION

| TOTAL<br>RENTABLE AREA                            | 42,832 SQ FT                                                                                                                                                                                                                                                                           |
|---------------------------------------------------|----------------------------------------------------------------------------------------------------------------------------------------------------------------------------------------------------------------------------------------------------------------------------------------|
| H I G H L I G H T S                               | <ul> <li>Located at 70 Glendeer Circle SE, Calgary, Alberta</li> <li>Convenient access to Glenmore Trail, Deerfoot Trail and Blackfoot Trail</li> <li>Excellent surface parking</li> </ul>                                                                                             |
|                                                   | <ul> <li>Clear ceiling height 19'-5</li> <li>A &amp; W Restaurant on-site; additional amenities, restaurants and services<br/>in close proximity at Heritage Towne Centre, Deerfoot Meadows and<br/>Chinook Centre</li> <li>Steps from the City of Calgary's Pathway System</li> </ul> |
|                                                   | <ul> <li>Excellent exposure to Glenmore Trail (68,000 vehicles average daily weekday traffic volume)</li> <li>4 parking stalls per 1,000 SQ FT</li> </ul>                                                                                                                              |
| TRANSIT                                           | <ul> <li>City of Calgary Transit via routes 72 and 73</li> </ul>                                                                                                                                                                                                                       |
| RATES                                             | • Market                                                                                                                                                                                                                                                                               |
| O P E R A T I N G<br>C O S T S<br>A N D T A X E S | • Budgeted for 2019 at \$7.82 / SQ FT                                                                                                                                                                                                                                                  |