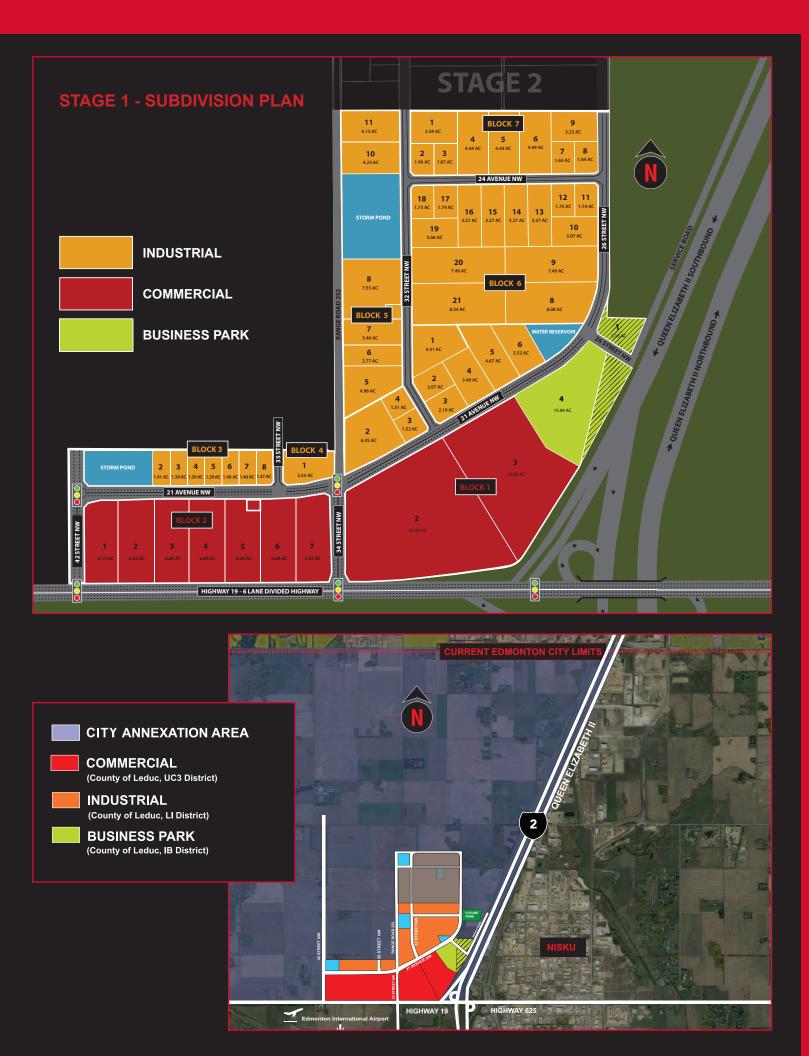

## DISCOVERY BUSINESS PARK

| AVAILABLE:  | 278.19 acres total within Phase 1, lot sizes ranging from 1.37 to 35.99 acres. Zoned Urban Commercial (UC3), Light Industrial (LI) and Business Industrial (IB).                                                                                                                                                                                                                                                                                                                                                                                                                                                                                                                                                                                                                                                                                                                                               |
|-------------|----------------------------------------------------------------------------------------------------------------------------------------------------------------------------------------------------------------------------------------------------------------------------------------------------------------------------------------------------------------------------------------------------------------------------------------------------------------------------------------------------------------------------------------------------------------------------------------------------------------------------------------------------------------------------------------------------------------------------------------------------------------------------------------------------------------------------------------------------------------------------------------------------------------|
| HIGHLIGHTS: | <ul> <li>Strategically located at the intersection of QEII and Highway 19, allowing for convenient access to all major transportation routes including north and southbound QEII, 41st Avenue Interchange, Anthony Henday Drive, and Highway 19 / 625 which connects to both Highway 60 and Highway 21.</li> <li>High profile business park aimed towards a cleaner use with flexible zoning, which can accommodate a variety of businesses including industrial, retail and commercial.</li> <li>Close proximity to the Edmonton International Airport and the Nisku / Leduc Business Park.</li> <li>Direct visibility and exposure opportunities along the QEII Highway.</li> <li>Highway 19 will be expanded to six lanes with two all-directional traffic controlled intersections leading directly into Discovery Business Park.</li> <li>Attractive lot sizes starting at 1.37 – 35.99 acres.</li> </ul> |
|             |                                                                                                                                                                                                                                                                                                                                                                                                                                                                                                                                                                                                                                                                                                                                                                                                                                                                                                                |
| SERVICES:   | <ul> <li>Remington Development Corporation will be constructing heavy duty paved roadways with streetlights throughout the business park.</li> <li>All sites to be stripped and rough graded, and have full services to the property line.</li> <li>Urban Commercial (UC3) zoned lands to be completed with curb and gutter.</li> <li>Light Industrial (LI) zoned lands to be completed with drainage ditches.</li> <li>Access to high speed data available within the business park.</li> </ul>                                                                                                                                                                                                                                                                                                                                                                                                               |