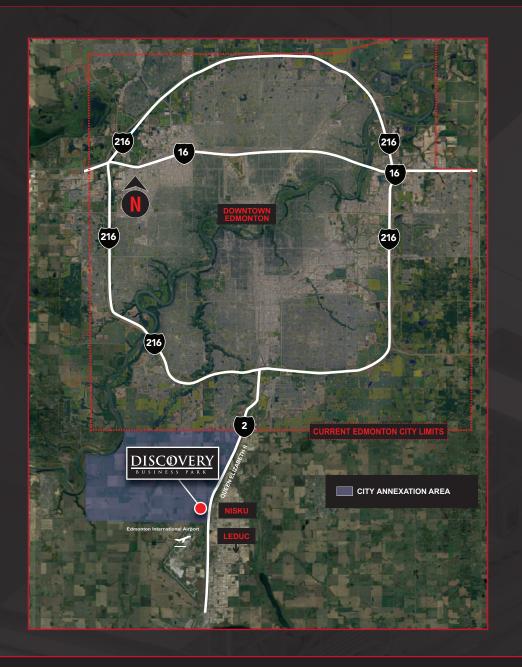

## **CORE BENEFITS**

Discovery Business Park provides an outstanding industrial / commercial opportunity with exceptional access from QEII and Highway 19. Located near the Edmonton International Airport and the Nisku Business Park, it's all here at Discovery Business Park.