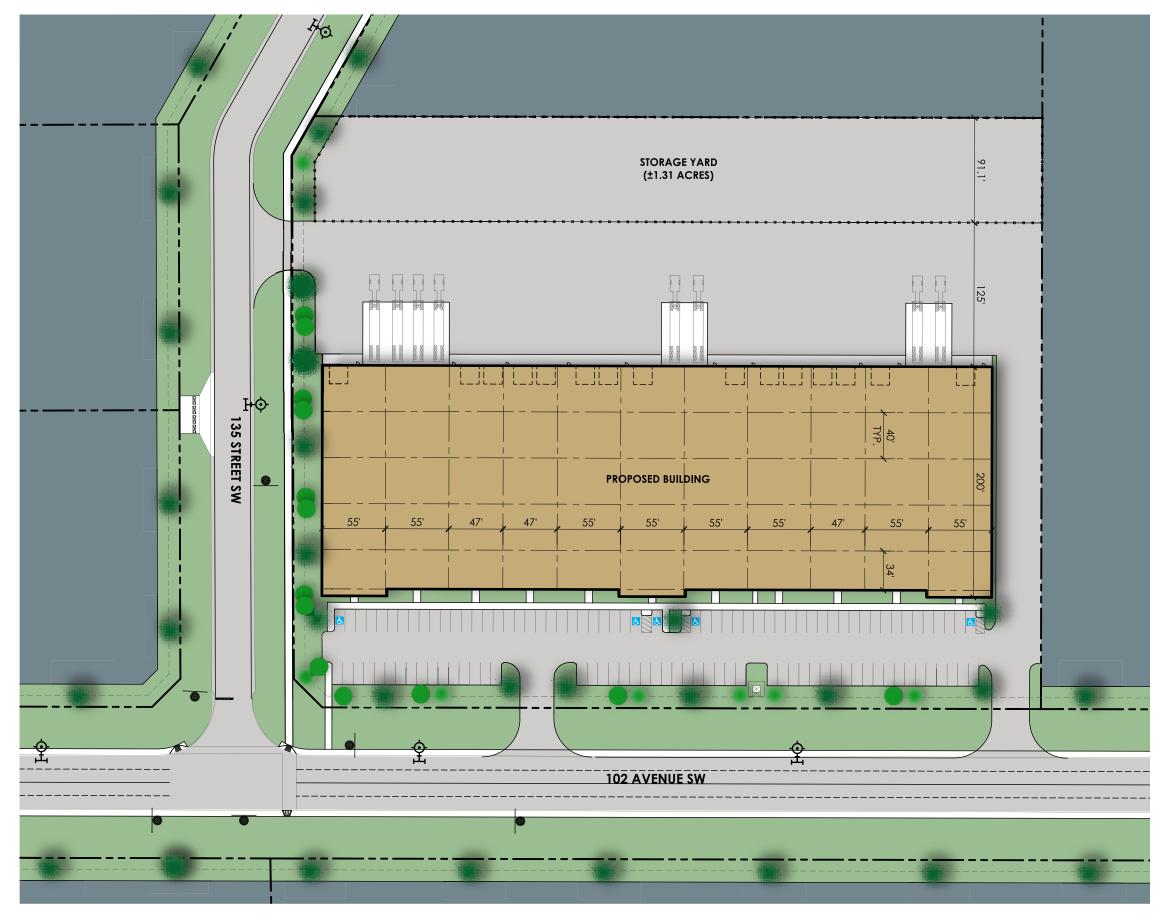

# PROPOSED DEVELOPMENT INFORMATION

TOTAL SITE AREA 7.65 ACRES (333,234 SQ.FT.)

BUILDING

OFFICE 11,389 SQ.FT. (ASSUMED 10%)

WAREHOUSE 102,500 SQ.FT.

TOTAL BUILDING AREA 113,889 SQ.FT.

# SITE COVERAGE

34% ACTUAL

# **PARKING**

**REQUIRED** 53 STALLS FOR OFFICE

55 STALLS FOR WAREHOUSE

108 TOTAL STALLS REQUIRED

**PROPOSED 109 TOTAL STALLS PROPOSED** 

DISCOVERY CENTER - SITE PLAN

rev 6 | 21.nov.2018