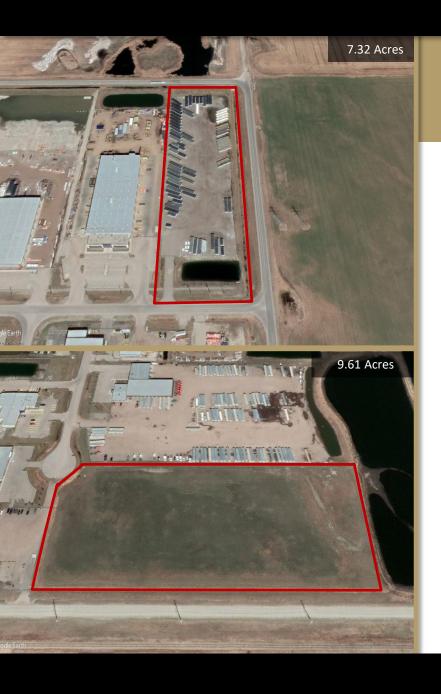

## FRONTIER INDUSTRIAL PARK

AVAILABLE FOR LEASE OR DESIGN BUILD:

7.32 Acres Lot 13, Block 1 9.61 Acres Lot 6, Block 2

**HIGHLIGHTS:** 

• Located at the intersection of Peigan Trail and 84<sup>th</sup> Street SE

• Quick access to Peigan Trail and Stoney Trail SE

• Close proximity to the Transportation Utility Corridor

LOT DETAILS:

• Lot 13, Block 1 – 7.32 Acres (Zoned DC-133)

- 8% drainage pond (0.58 Acres)

- Recycled asphalt granular yard with asphalt paved area

- 6' high chain link perimeter fence with 3 strands of barbed wire

- 32' cantilever gate and gate operator

- Perimeter landscaping with irrigation system

- High pole lot lighting

- 200 Amp 120/240V commercial electrical service to lot

• Lot 6, Block 2 – 9.61 Acres (Zoned C-LRD)

Stripped and graded

**OCCUPANCY:** Lot 13: Immediately

Lot 6: Immediately / 6 weeks following lease execution

**RATES:** Market Rates

TBD

OPERATING

COSTS & TAXES: