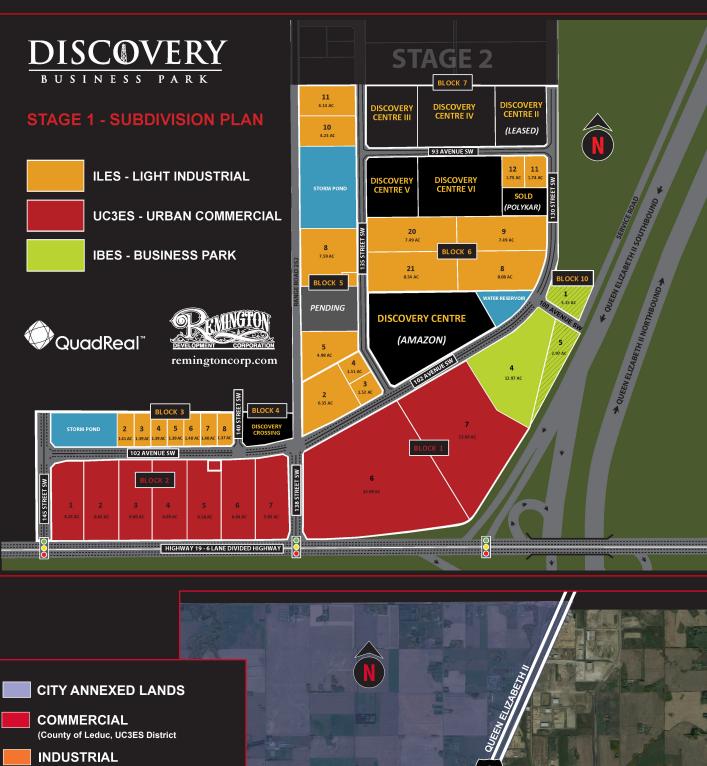

## DISCOVERY BUSINESS PARK

| A V A I L A B L E :   | 278.19 acres total w<br>35.99 acres. Zoned<br>(ILES) and Business                                                              |
|-----------------------|--------------------------------------------------------------------------------------------------------------------------------|
| H I G H L I G H T S : | <ul> <li>Strategically locat<br/>allowing for conv<br/>including north an<br/>Henday Drive, and<br/>and Highway 21.</li> </ul> |
|                       | <ul> <li>High profile busine<br/>zoning, which can<br/>industrial, retail ar</li> </ul>                                        |
|                       | <ul> <li>Close proximity to<br/>Nisku / Leduc Busi</li> </ul>                                                                  |
|                       | <ul> <li>Direct visibility an</li> </ul>                                                                                       |
|                       | <ul> <li>Highway 19 will be<br/>controlled intersed</li> </ul>                                                                 |
|                       | <ul> <li>Attractive lot sizes</li> </ul>                                                                                       |
| SERVICES:             | <ul> <li>Remington Develo<br/>paved roadways w</li> </ul>                                                                      |
|                       | <ul> <li>All sites to be strip<br/>property line.</li> </ul>                                                                   |
|                       | <ul> <li>Urban Commercial<br/>gutter.</li> </ul>                                                                               |
|                       | • Light Industrial (IL                                                                                                         |
|                       | <ul> <li>Access to high spe</li> </ul>                                                                                         |

l within Phase 1, lot sizes ranging from 1.37 to ed Urban Commercial (UC3ES), Light Industrial ss Industrial (IBES).

cated at the intersection of QEII and Highway 19, nvenient access to all major transportation routes and southbound QEII, 41st Avenue Interchange, Anthony nd Highway 19 / 625 which connects to both Highway 60 .

be expanded to six lanes with two all-directional traffic sections leading directly into Discovery Business Park.

es starting at 1.37 - 35.99 acres.

lopment Corporation will be constructing heavy duty with streetlights throughout the business park.