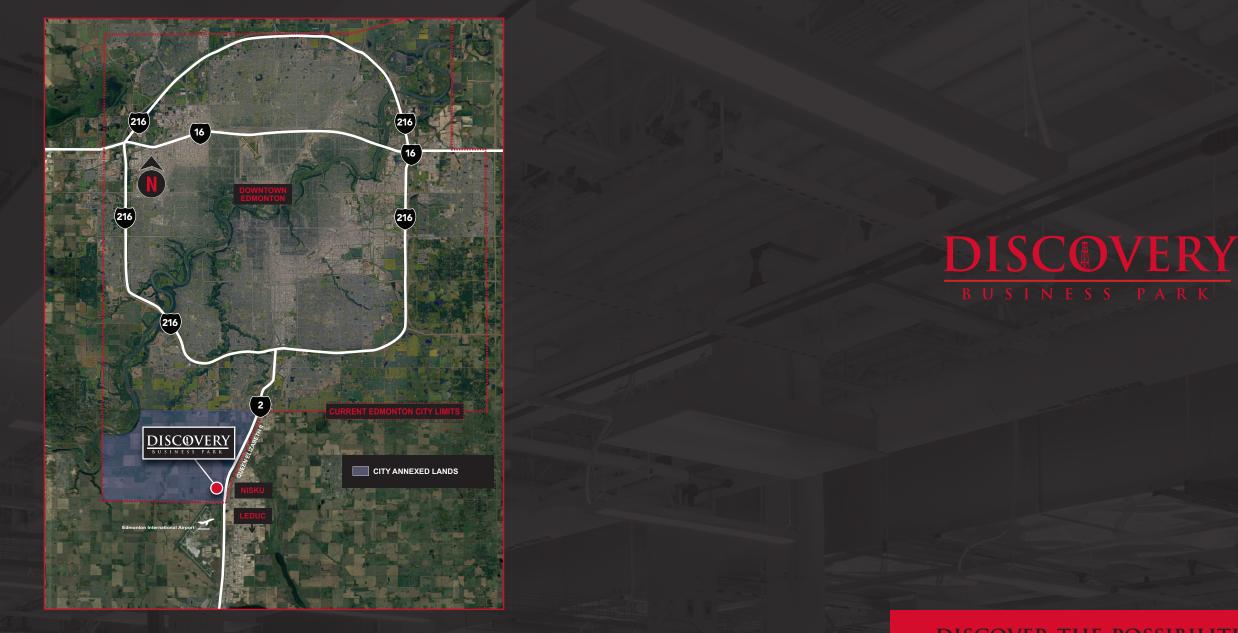

## CORE BENEFITS

Discovery Business Park provides an outstanding industrial / commercial opportunity with exceptional access from QEII and Highway 19. Located near the Edmonton International Airport and the Nisku Business Park, it's all here at Discovery Business Park.

l within Phase 1, lot sizes ranging from 1.37 to ed Urban Commercial (UC3ES), Light Industrial ss Industrial (IBES).

cated at the intersection of QEII and Highway 19, nvenient access to all major transportation routes and southbound QEII, 41st Avenue Interchange, Anthony nd Highway 19 / 625 which connects to both Highway 60 .

iness park aimed towards a cleaner use with flexible an accommodate a variety of businesses including and commercial.

to the Edmonton International Airport and the usiness Park.

and exposure opportunities along the QEII Highway.